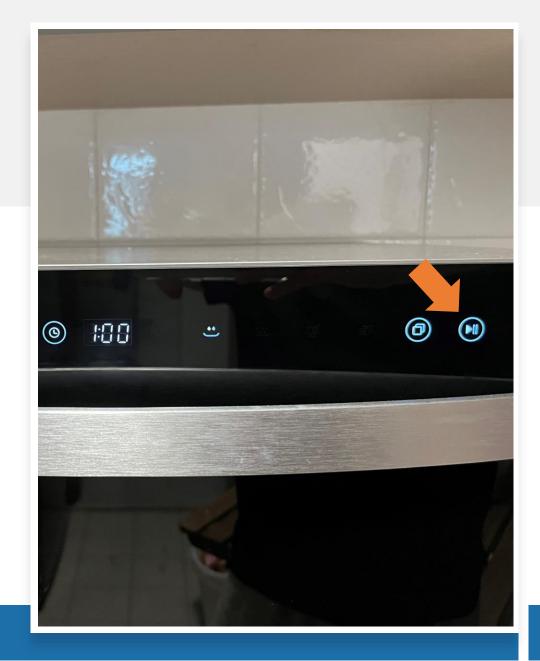

The default mode is a 1-hour wash cycle. Press 🕥 to start washing.

**3** Fill up the Rinse Aid by removing the cover and pouring it in until the liquid is visible from the top. The default setting is 3. It only needs to be topped up when