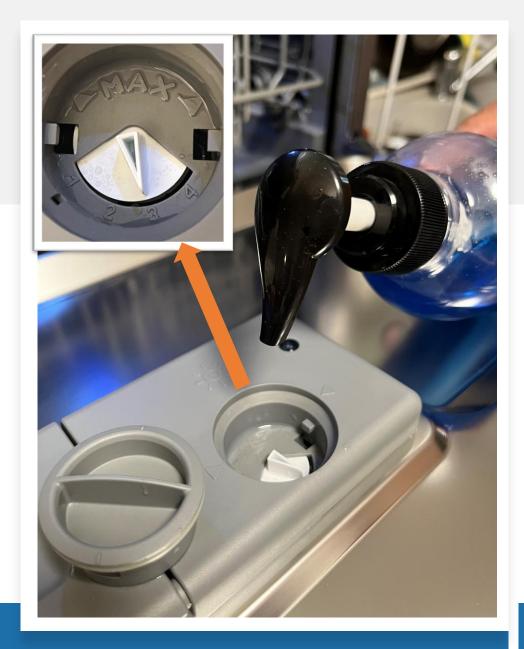

The default mode is a 1-hour wash cycle. Press 🕥 to start washing.

**3** Fill up the Rinse Aid by removing the cover and pouring it in until the liquid is visible from the top. The default setting is 3. It only needs to be topped up when

\* indicator is on.

**4**. Top up with 15ml of dishwasher detergent before every wash, approximately 7 presses of the bottle.

**5** After washing, the fan will be turned on to dry the dishes. The fan can be turned off by pressing the **o** button.