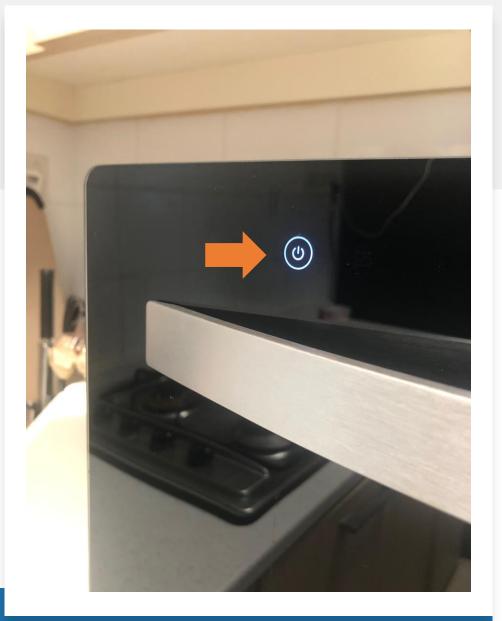

# **1** Turn on the machine by pressing this button

**2** Run the machine for <u>at least</u> <u>2times</u> before using. It is common for the discharge water to be slightly brown during these 2 cycles.