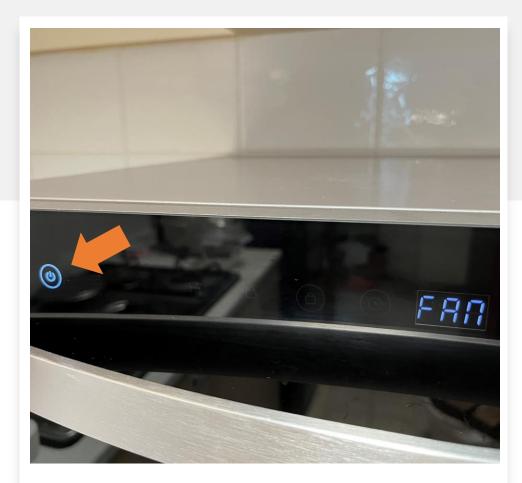

# **1** Turn on the machine by pressing this button

**2** Run the machine for <u>at least</u> <u>2times</u> before using. It is common for the discharge water to be slightly brown during these 2 cycles.