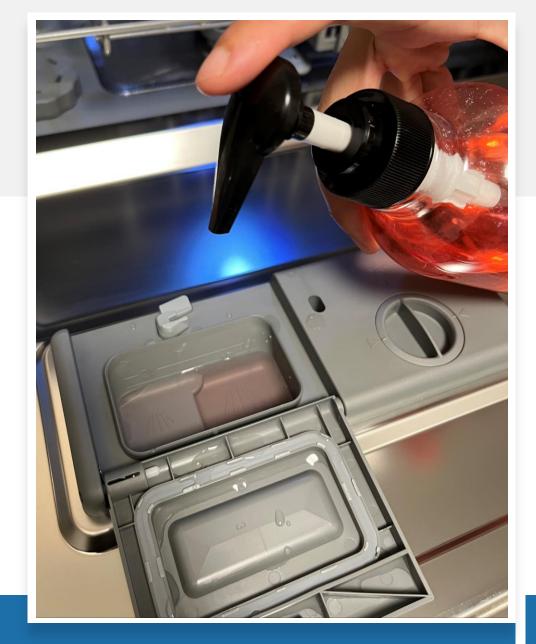

\* indicator is on.

**4**. Top up with 15ml of dishwasher detergent before every wash, approximately 7 presses of the bottle.

**5** After washing, the fan will be turned on to dry the dishes. The fan can be turned off by pressing the **o** button.